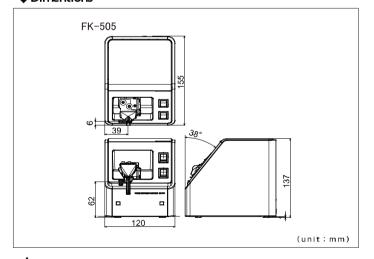

## Specifications

|                               | FK-505 Series                                                  |  |  |
|-------------------------------|----------------------------------------------------------------|--|--|
| Input Voltage                 | DC12V 200mA                                                    |  |  |
| AC adaptor                    | AC100-240V 50/60Hz 12V, 3A                                     |  |  |
|                               | AC cable ( accessory )                                         |  |  |
| DC plug                       | EIAJ Type                                                      |  |  |
| Outside dimentions            | 120(W)×155(D)×137(H)mm                                         |  |  |
| Mass (Main unit only)         | FK-505 1.1Kg                                                   |  |  |
| Continuous screw supply speed | Applox. 1.5 sec per one screw ( +P M3.0×8 )                    |  |  |
| screw transfer method         | Inclined rail type                                             |  |  |
| Working environment           | +10∼+30°C( no condensation ), Less than 1,000m above sea level |  |  |
| Storage temperature           | −10∼+50°C( no condensation )                                   |  |  |
| Noise level                   | 66 cB                                                          |  |  |
| Operating Environment         | Indoor use only                                                |  |  |

# Dimentions

⚠ Safety Precautions : To use the product safely, read and understand the contents of the instruction manual before use.

● Standards, specifications and appearance are subject to change due to continual improvements without prior notice. ● Indicating below is for using in European countries.