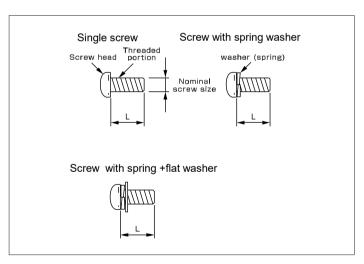

### ◆Model Line up Fixed rail width type

| Model<br>( FK-505 Standard screw ) | Nominal screw<br>sizes ( d ) | Screw length (L) |                          |                                |                |
|------------------------------------|------------------------------|------------------|--------------------------|--------------------------------|----------------|
|                                    |                              | Minimum length   |                          |                                | Maximum length |
|                                    |                              | Single screw     | Screw with spring washer | Screw with spring +flat washer | Maximum lengur |
| FK-514                             | 1.4                          | 1.4              | _                        | _                              |                |
| FK-517                             | 1.7                          | 1.6              |                          | _                              |                |
| FK-520                             | 2.0                          | 1.8              | 3.0                      | 5.0                            |                |
| FK-523 **                          | 2.3                          | 2.5              | 4.0                      | 5.0                            |                |
| FK-526                             | 2.6                          | 2.8              | 4.0                      | 6.0                            | 18.0           |
| FK-530                             | 3.0                          | 3.0              | 4.0                      | 6.0                            |                |
| FK-535 **                          | 3.5                          | 3.5              | 6.8                      | 8.0                            |                |
| FK-540                             | 4.0                          | 4.0              | 6.8                      | 8.0                            |                |
| FK-550                             | 5.0                          | 5.0              | 8.0                      | 10.0                           |                |

#### Available screw type

|                      | FK-505 Series                                                                                                        |
|----------------------|----------------------------------------------------------------------------------------------------------------------|
| Nominal screw sizes  | 9 rail variations ( 1.4~5.0 )                                                                                        |
| Screw type           | Machine screw, Tapping screw                                                                                         |
| Shape of screw head  | JCIS : Pan-head - Type1, Type2, Type3                                                                                |
| (+ shaped screw top) | JIS : Pan-head, binding, truss, brazier, flat, pan-head with collar, w/t spring washer, w/t spring washer and washer |
| Material             | Ferrum, or material attaching to magnet                                                                              |