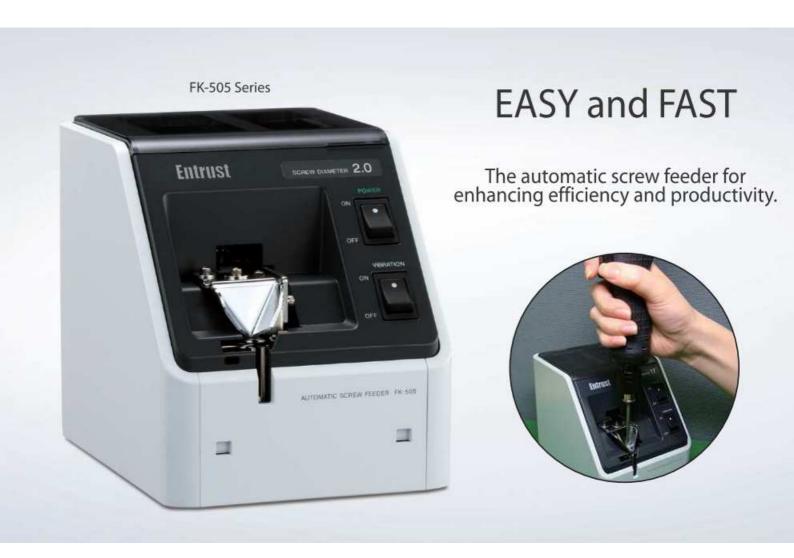

# **FEEDKIDS**

FK-505 Series (Fixed rail width)

- Supporting many screw and rail variations
- Applicable screw head shapes

FK-505 : standard screw FK-505 is based on RoHS.

We have purchased the business relating to this product From Sony EMCS Corporation as of March 31, 2013.

**Entrust Corporation** 