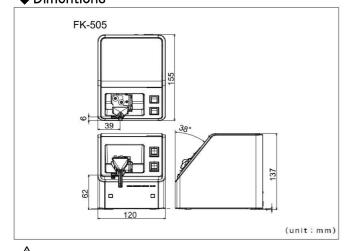

#### Specifications

| <b>▼</b> opeomoations         |                                                                                       |  |  |
|-------------------------------|---------------------------------------------------------------------------------------|--|--|
|                               | FK-505 Series                                                                         |  |  |
| input Voltage                 | DC12V 200mA                                                                           |  |  |
| AC adaptor                    | AC100-240V 50/60Hz 12V. 2.5A                                                          |  |  |
| ( SQN30W 12P-13 )             | AC cable ( accessory )                                                                |  |  |
| DC plug                       | EIAJ Type                                                                             |  |  |
| Outside dimentions            | 120 (W) × 155 (D) × 137 (H) mm                                                        |  |  |
| Mass ( Main unit only )       | FK-505 1.1kg                                                                          |  |  |
| Continuous screw supply speed | Applox. 1.5 sec per one screw (+PM 3.0×8)                                             |  |  |
| screw transfer method         | Inclined rail type                                                                    |  |  |
| Working environment           | $+10 \sim +30^{\circ} \text{C}$ ( no condensation ), Less than 1,000m above sea level |  |  |
| Storage temperature           | $+10 \sim +50^{\circ} \mathrm{C}$ ( no condensation )                                 |  |  |
| Noise level                   | 66 db                                                                                 |  |  |
| Operating Environment         | Indoor use only                                                                       |  |  |

### Dimentions

A Safety Precautions : To use the product safety, read and understand the contents of the instruction manual before use.

Standard, specifications and appearance are subject to change due to continual improvements without prior notice.