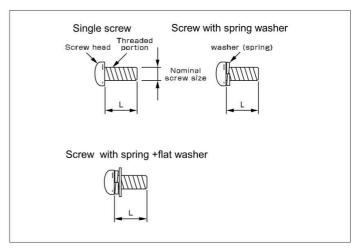

## ◆Model Line up Fixed rail width type

| Model<br>(FK-505 Standard screw) | Nominal screw | Screw length (L) |                          |                                 |                      |
|----------------------------------|---------------|------------------|--------------------------|---------------------------------|----------------------|
|                                  |               | Minimum length   |                          |                                 | Maximum length       |
|                                  |               | Single screw     | Screw with spring washer | Screw with spring + flat washer | Waxiiiiuiii leligiii |
| FK-514                           | 1.4           | 1.4              | _                        | _                               |                      |
| FK-517                           | 1.7           | 1.6              | _                        | _                               |                      |
| FK-520                           | 2.0           | 1.8              | 3.0                      | 5.0                             |                      |
| FK-523 ※                         | 2.3           | 2.5              | 4.0                      | 5.0                             |                      |
| FK-526                           | 2.6           | 2.8              | 4.0                      | 6.0                             | 18.0                 |
| FK-530                           | 3.0           | 3.0              | 4.0                      | 6.0                             |                      |
| FK-535 ※                         | 3.5           | 3.5              | 6.8                      | 8.0                             |                      |
| FK-540                           | 4.0           | 4.0              | 6.8                      | 8.0                             |                      |
| FK-550                           | 5.0           | 5.0              | 8.0                      | 10.0                            |                      |